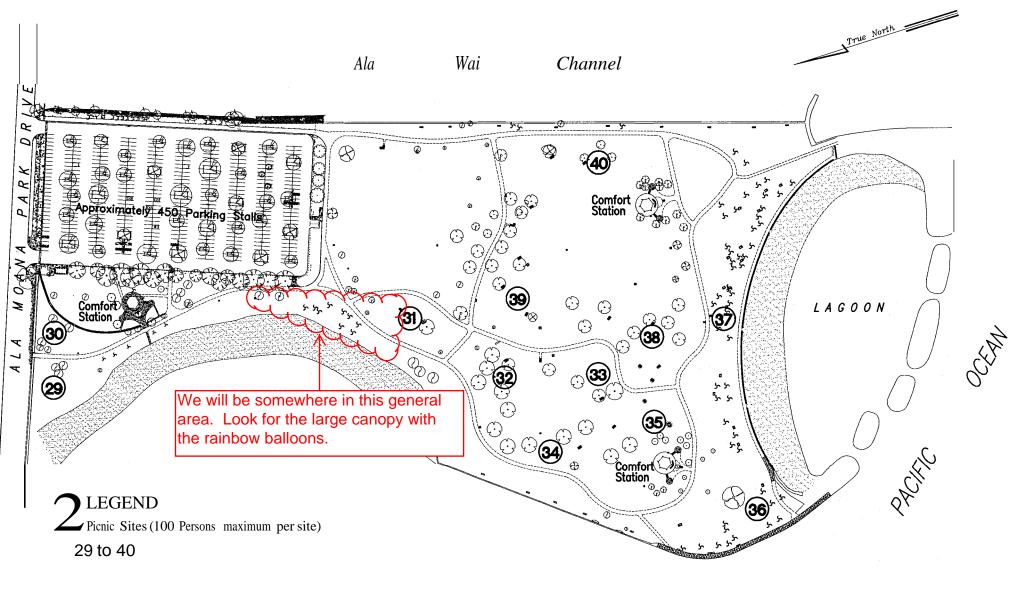

**A Family Support Group** 

## Please join us for our next family fun event!

## 9<sup>th</sup> Annual Family Picnic Saturday, August 18, 2018 2:00pm - 6:00pm Magic Island Beach Park

Food and refreshments will be provided. Don't forget to pack reusable water bottles, chairs, mats, hats, towels and sunscreen for your family.

For more information, email lifetimeofsmileshi@gmail.com or call/text Michele at (808) 387-5638 or Cathy (808) 479-1458. Please RSVP by Tuesday, August 14, 2018 - Mahalo!

Lifetime of Smiles has transitioned to email notifications. If you wish to receive information about our family events, informational sessions and much more, please provide us with your contact information. Email - <u>lifetimeofsmileshi@gmail.com</u>.



## AINA MOANA (MAGIC ISLAND) PARK PICNIC SITES