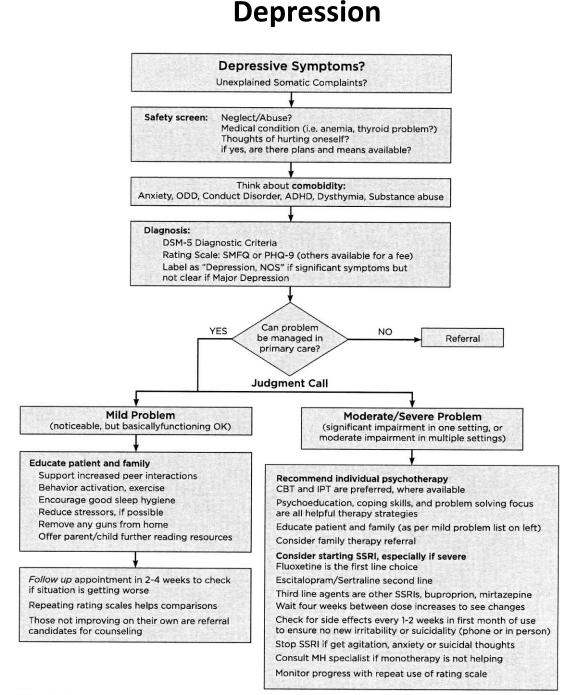

Disclaimer: These referral guidelines have been generated by HHP specialists in collaboration with primary care physicians and are a work in progress. They are provided as general guidance to practicing clinicians, may change with time, and are not intended to supersede the medical judgment of the clinician.



#### Primary References:

Jellinek M, Patel BP, Froehle MC eds. (2002): Bright Futures in Practice: Mental Health-Volume I. Practice Guide. Arlington, VA: National Center for Education in Maternal and Child Health: 203-211

- Marek JS, Silva S, Vitiello B, TADS team (2006): "The treatment for adolescents with depression study (TADS): methods and message at 12 weeks." JAACAP 45:1393-1403
- AACAP (in press): "Practice parameter for the assessment and treatment of children and adolescents with depressive disorders." Accessed 2/08 on www.aacap.org
- Zuckerbrot R ed.: "Guidelines for Adolescent Depression in Primary Care (GLAD-PC) Toolkit."
- Columbia University: Center for the Advancement of Children's Mental Health

PRIMARY CARE PRINCIPLES FOR CHILD MENTAL HEALTH 63

Hilt, R. Seattle Childr