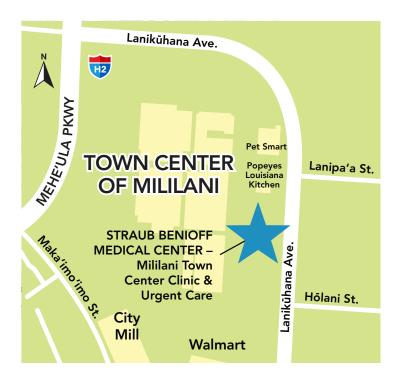

HAWAI'I PACIFIC HEALTH STRAUB BENIOFF MEDICAL CENTER

NEW LOCATION: 95-1249 Mehe'ula Parkway, Building M Mililani, HI 96789

CREATING A HEALTHIER HAWAI'I