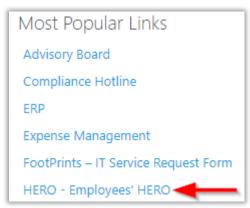

3. Find HERO - Employees' HERO on the right-side of the website, under "Most Popular Links", and click the link

4. Enter your network ID and password and select Log On

5. Select Employees HERO v10 and wait for the application to load