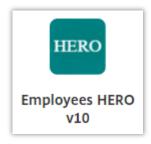

3. Find HERO - Employees' HERO on the right-side of the website, under "Most Popular Links", and click the link

4. Enter your network ID and password and select Log On

5. Select Employees HERO v10 and wait for the application to load