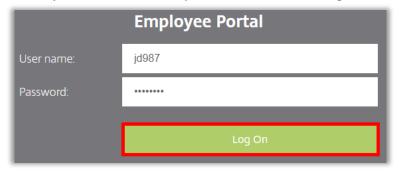

3. Find HERO - Employees' HERO on the right-side of the website, under "Most Popular Links", and click the link

4. Enter your network ID and password and select Log On

5. Select Employees HERO v10 and wait for the application to load